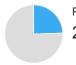

#### Publications in Top Journal Percentiles (i)

## + Add to Reporting

Publications in top 10% journals

by CiteScore Percentile

PATOLOGIA CLINICA 2022:

17.0%

#### > Analyze in more detail

Academic-Corporate Collaboration ①