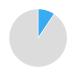

### + Add to Reporting

Publications in top 10% most cited worldwide

Show as field-weighted

PATOLOGIA CLINICA 2022:

13.2%