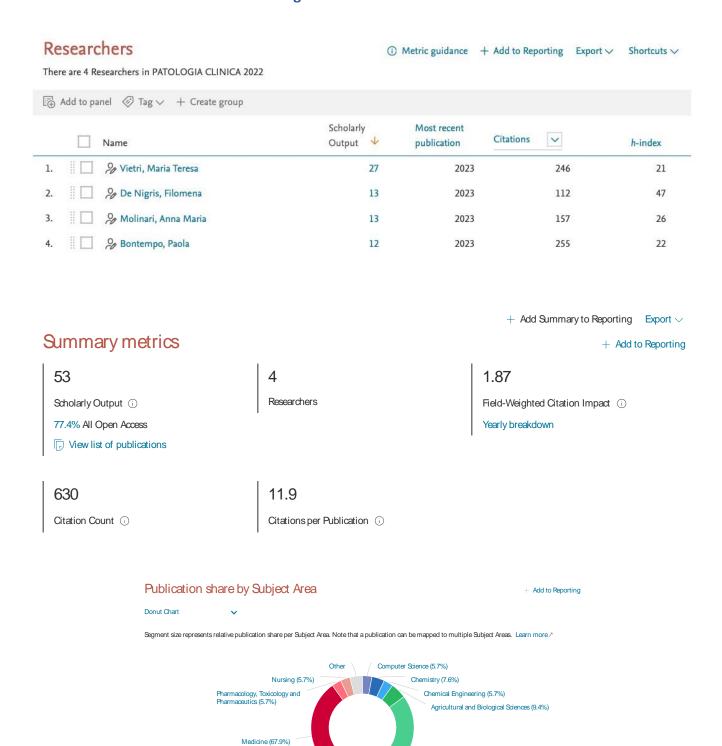

## **GRUPPO 6- Sezione Scientifica di Patologia Clinica**

Immunology and Microbiology (7.6%)

Biochemistry, Genetics and Molecular B... (67.9%)