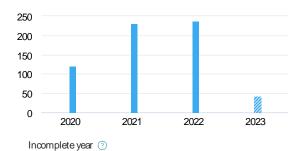

# Citation Count ®

+ Add to Reporting Export  $\vee$ 

Shortcuts ~

630

number of citations received by publications by researchers of PATOLOGIA CLINICA 2022