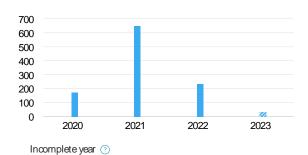

## Citation Count 0

, , au to , aporti

+ Add to Reporting Export  $\vee$ 

Shortcuts ~

1,098

number of citations received by publications by researchers of GASTROENTEROLOGIA