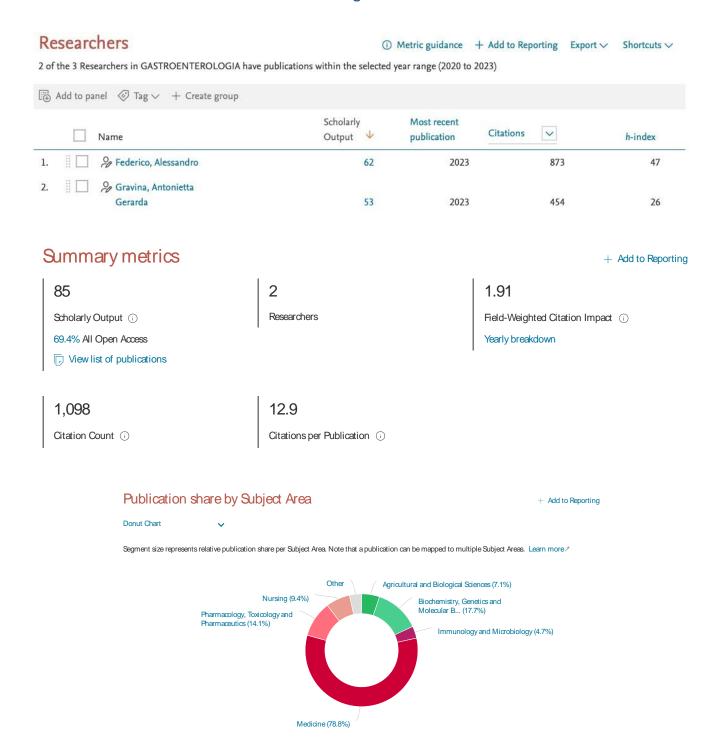

## **GRUPPO 1- Sezione Scientifica di Gastroenterologia**

## Citation Count 0

, , au to , aporti

+ Add to Reporting Export  $\vee$ 

Shortcuts ~

1,098

number of citations received by publications by researchers of GASTROENTEROLOGIA